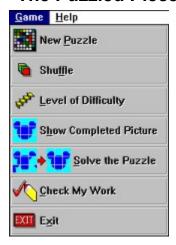

#### **Game Menu**

You control the Puzzled Pieces game through the menu. Single click on "Game" to open the menu.

Select "New Puzzle" to start a new game. When you see the image selection screen, simply double-click the image you'd like to be your next puzzle.

Select "Shuffle" to re-shuffle the puzzle pieces in the current image.

Select "Level of Difficulty" to change the number of pieces in the puzzle. A dialog box will appear giving you the choice of "Easy" (12 pieces), "Difficult" (48 pieces), and "Challenging" (192 pieces!).

Select "Show Completed Picture" to see the completed image of the puzzle (in a separate window).

Select "Solve the Puzzle" to instantly solve the puzzle.

Select "Check My Work" to find out how close you are to completing the puzzle.

Select "Exit" to exit the puzzle game.